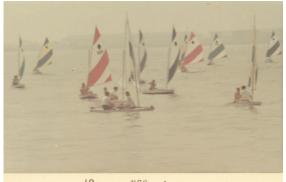

## Belle Harbor Yacht Club Family Sailboat Regatta 1967

AMF Alcort, Dept. MB10, P.O. Box 1345, Waterbury, Conn. 06720

Mr. Stathis starts the race off yacht club barge.