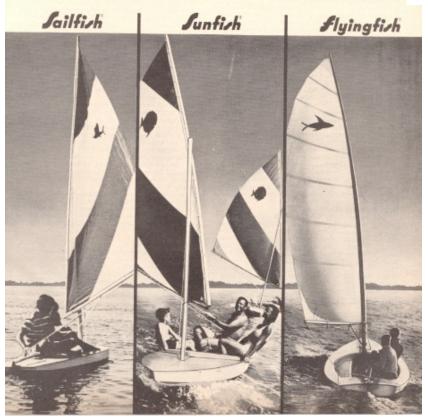

## pick of the fleet!

easy-to-sail....in minutes—even if you've never sailed before. All or boats feature single sails, simple rigs, easy-to-han

easy-to-carry . Lake, seashore or sound, Alcort boats go with you. Lightly alop your car ... in station wagons ... on small trailer

easy-to-own . . . One of today's biggest values in family fun. Easy to kee and store, too, thanks to Dacrou's anis, moded Fire berglachulls, aluminum scars and marine quality efficiency.

SEND FOR COLOR FOLDER